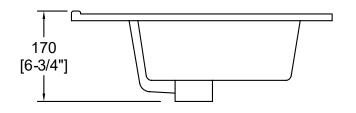

#### Size:

- Overall: 20-7/8" x 19-1/4" x 6-3/4"
- Bowl Size: 15-3/4" x 11-5/8"