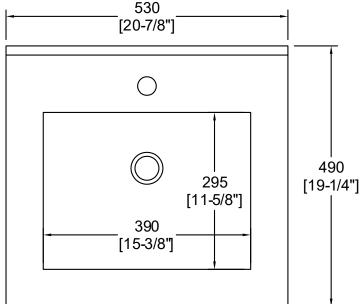

#### Size:

- Overall: 20-7/8" x 19-1/4" x 6-3/4"
- Bowl Size: 15-3/4" x 11-5/8"